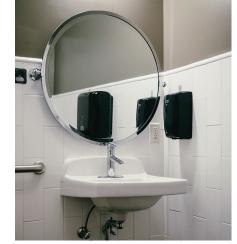

# **PLUMBING**

Our plumbing team repairs and replaces faucets, sink/disposals, toilets, remodels tubs/showers, repairs and installs water/sewer/ gas lines, installs and tests backflow valves, tanks and tankless water heaters, sump/sewage pumps and backwater valves. Contact Crawford Plumbing for new construction, remodeling, maintenance contracts and more!