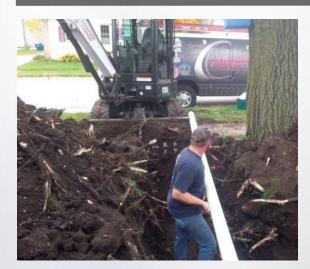

# **PLUMBING**

Our plumbing team repairs and replaces faucets, sink/disposals, toilets, remodels tubs/showers, repairs and installs water/sewer/ gas lines, installs and tests backflow valves, tanks and tankless water heaters, sump/sewage pumps and backwater valves. Contact Crawford Plumbing for new construction, remodeling, maintenance contracts and more!