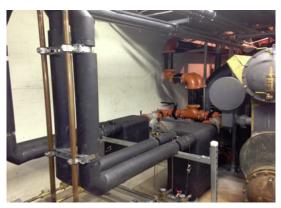

#### Solution:

Provide two 120-ton air cooled Trane chillers, along with associated refrigerant piping and remote evaporator bundles

## **Project Summary:**

Crawford Company provided two 120-ton air cooled Trane Chillers, along with associated refrigerant piping and remote evaporator bundles. The upgrade was needed due to outdated equipment and high maintenance costs. The Crawford solution allows for a more effective and efficient operation. The upgrade will save on maintenance costs and utilities, while providing a more user-friendly operation.