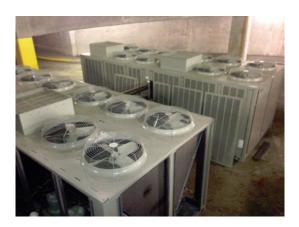

# Challenge:

Upgrade water cooled chilled water system to air cooled chillers

#### Solution:

Provide two 120-ton air cooled Trane chillers, along with associated refrigerant piping and remote evaporator bundles

## **Project Summary:**

Crawford Company provided two 120-ton air cooled Trane Chillers, along with associated refrigerant piping and remote evaporator bundles. The upgrade was needed due to outdated equipment and high maintenance costs. The Crawford solution allows for a more effective and efficient operation. The upgrade will save on maintenance costs and utilities, while providing a more user-friendly operation.