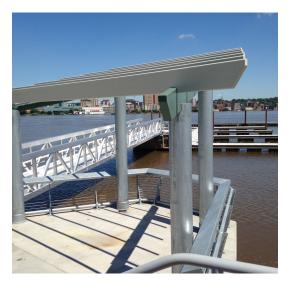

### **Project Summary:**

Crawford Company's Fabrication Division played an instrumental role in creating the architectural features you will find at The Landing at Schwiebert Riverfront Park. These features include the wrap around hand rail, decorative gates, signs, and gazebo. Crawford Company designed and fabricated the fence panels as well.

Several areas of the Fabrication Division were utilized to create these products including laser cutting, welding, painting and galvanizing, and assembly. Crawford Company was responsible for the site installation of these products. From design to installation The Landing project took approximately one year to complete.