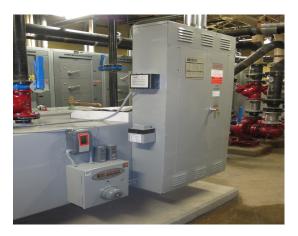

## Solution:

Crawford installed two commercial boilers, one commercial water heater, and three pumps

## **Project Summary:**

Crawford Company's Mechanical Division performed work at Sherrard High School this summer. The high school was looking for a mechanical upgrade, which Crawford was able to provide. The upgrade included installation of (2) Bryan commercial electric boilers, (1) A.O. Smith 500 gallon commercial electric water heater, and (3) pumps. Crawford was also responsible for flushing the system and removing sediment that built up over time.