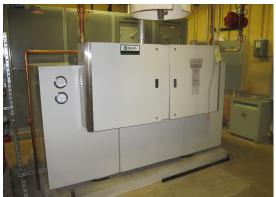

## Solution:

Crawford installed two commercial boilers, one commercial water heater, and three pumps

## **Project Summary:**

Crawford Company's Mechanical Division performed work at Sherrard High School this summer. The high school was looking for a mechanical upgrade, which Crawford was able to provide. The upgrade included installation of (2) Bryan commercial electric boilers, (1) A.O. Smith 500 gallon commercial electric water heater, and (3) pumps. Crawford was also responsible for flushing the system and removing sediment that built up over time.