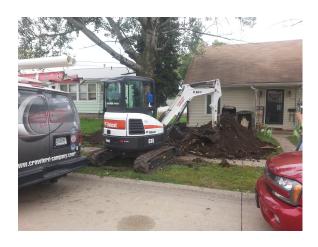

#### **Project Summary:**

Crawford Company was contacted by a homeowner with a sewer line backing up in their front yard. Crawford promptly investigated the cause of the problem; discovering that the sewer line was old and collapsed from the home to the street. The recommendation was to immediately replace the sewer line.

Crawford mobilized with all the needed equipment and material to resolve the problem. Journeyman Brock Adams and Journeyman's Assistant Logan Wodsworth installed a new sewer line in one day. The homeowner was back up and running with very little service interruption.