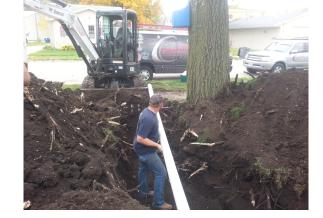

#### **Project Summary:**

Crawford Company was contacted by a homeowner with a sewer line backing up in their front yard. Crawford promptly investigated the cause of the problem; discovering that the sewer line was old and collapsed from the home to the street. The recommendation was to immediately replace the sewer line.

Crawford mobilized with all the needed equipment and material to resolve the problem. Journeyman Brock Adams and Journeyman's Assistant Logan Wodsworth installed a new sewer line in one day. The homeowner was back up and running with very little service interruption.