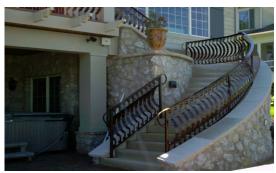

## **Project Summary:**

Crawford Co. met with an area builder to design, fabricate, and install a custom handrail at a riverfront home. The handrail is constructed of mild steel. Crawford Company hand fabricated the entire assembly, before it underwent a four-step powder coating process. The goal of the project was to create an aesthetically pleasing, yet functional, handrail to accent the stone work at the residence.