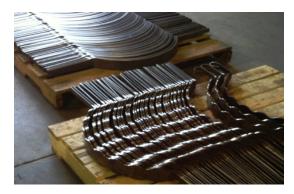

## **Project Summary:**

Crawford Co. met with an area builder to design, fabricate, and install a custom handrail at a riverfront home. The handrail is constructed of mild steel. Crawford Company hand fabricated the entire assembly, before it underwent a four-step powder coating process. The goal of the project was to create an aesthetically pleasing, yet functional, handrail to accent the stone work at the residence.