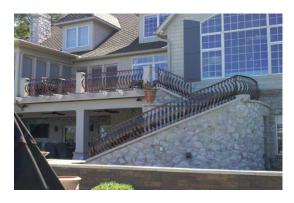

## **Project Summary:**

Crawford Co. met with an area builder to design, fabricate, and install a custom handrail at a riverfront home. The handrail is constructed of mild steel. Crawford Company hand fabricated the entire assembly, before it underwent a four-step powder coating process. The goal of the project was to create an aesthetically pleasing, yet functional, handrail to accent the stone work at the residence.