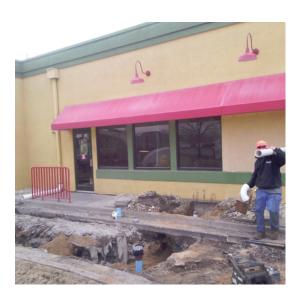

Crawford's team coordinated with Fazoli's to replace piping while the restaurant stayed open for business. The job included: removal of soda machine island cabinets, saw cutting of the concrete inside and outside, installation of new waste piping, replacement of concrete, and building and installing new soda cabinets. Crawford also arranged to isolate work areas from dining room, lessening the impact on customers.