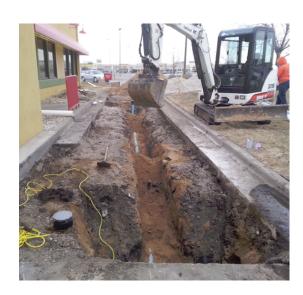

### **Project Summary:**

Crawford Company's Plumbing Division responded to a call for service at Fazoli's Restaurant. Crawford found broken drain piping under slab. The piping was located with Crawford's sewer camera device.

Crawford's team coordinated with Fazoli's to replace piping while the restaurant stayed open for business. The job included: removal of soda machine island cabinets, saw cutting of the concrete inside and outside, installation of new waste piping, replacement of concrete, and building and installing new soda cabinets. Crawford also arranged to isolate work areas from dining room, lessening the impact on customers.