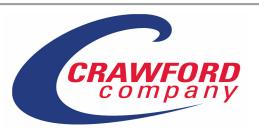

## **Project Summary:**

Crawford Co. performed work at the Rock Island Arsenal Water Tower this summer. The project included fabrication and installation of OSHA compliant ladder, hand rails, and internal components. Crawford's design team met with RIA Public Works Department to design the solutions. Crawford fabricated the ladder and safety cage in segments. The hand rails were also fabricated in Crawford's Fab Shop. The final steps included epoxy painting and field installation by a crew of three Crawford employees.