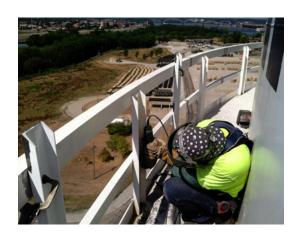

## **Project Summary:**

Crawford Co. performed work at the Rock Island Arsenal Water Tower this summer. The project included fabrication and installation of OSHA compliant ladder, hand rails, and internal components. Crawford's design team met with RIA Public Works Department to design the solutions. Crawford fabricated the ladder and safety cage in segments. The hand rails were also fabricated in Crawford's Fab Shop. The final steps included epoxy painting and field installation by a crew of three Crawford employees.