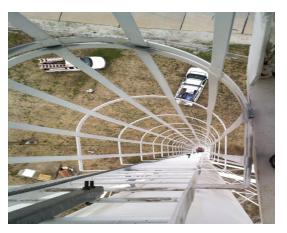

## **Project Summary:**

Crawford Co. performed work at the Rock Island Arsenal Water Tower this summer. The project included fabrication and installation of OSHA compliant ladder, hand rails, and internal components. Crawford's design team met with RIA Public Works Department to design the solutions. Crawford fabricated the ladder and safety cage in segments. The hand rails were also fabricated in Crawford's Fab Shop. The final steps included epoxy painting and field installation by a crew of three Crawford employees.