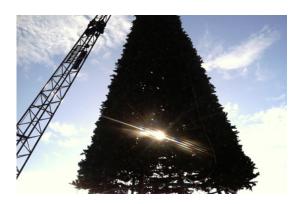

# **Project Summary:**

Crawford Company assisted with the KONE Christmas Tree project. The company was brought in to design and fabricate the support structure for the 43-foot Christmas Tree. Crawford's dedicated team worked, around the clock, to assist with last-minute adjustments during the installation process. The support stand weighed a total of 2500 pounds (20' x 20' square). The holiday tradition began at the former KONE Tower and has now continued at KONE's new building at Bass Street Landing.