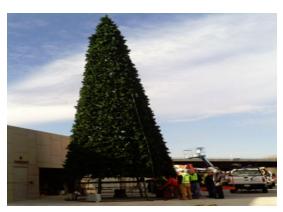

# **Project Summary:**

Crawford Company assisted with the KONE Christmas Tree project. The company was brought in to design and fabricate the support structure for the 43-foot Christmas Tree. Crawford's dedicated team worked, around the clock, to assist with last-minute adjustments during the installation process. The support stand weighed a total of 2500 pounds (20' x 20' square). The holiday tradition began at the former KONE Tower and has now continued at KONE's new building at Bass Street Landing.