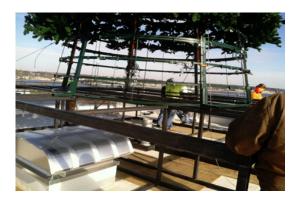

# **Project Summary:**

Crawford Company assisted with the KONE Christmas Tree project. The company was brought in to design and fabricate the support structure for the 43-foot Christmas Tree. Crawford's dedicated team worked, around the clock, to assist with last-minute adjustments during the installation process. The support stand weighed a total of 2500 pounds (20' x 20' square). The holiday tradition began at the former KONE Tower and has now continued at KONE's new building at Bass Street Landing.